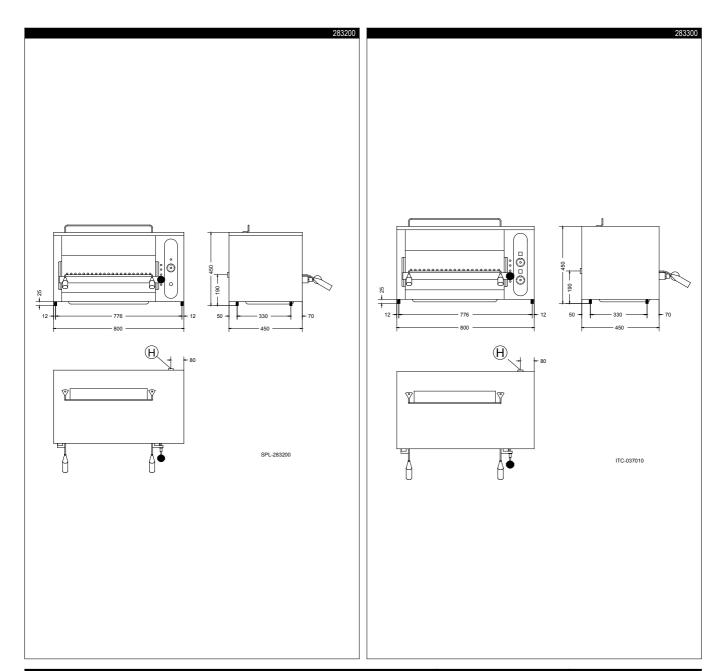

| TECHNICAL DATA           |                  |                   |  |
|--------------------------|------------------|-------------------|--|
| CHARACTERISTICS          | MC               | MODELS            |  |
|                          | SLG802<br>283200 | SLE802<br>283300  |  |
| Power supply             | Gas              | Electric          |  |
| External dimensions - mm |                  |                   |  |
| width                    | 800              | 800               |  |
| depth                    | 450              | 450               |  |
| height                   | 450              | 450               |  |
| Power - kW               |                  |                   |  |
| installed-electric       |                  | 6                 |  |
| Net weight - kg.         | 65               | 65                |  |
| Supply voltage           |                  | 380/400 V, 3N, 50 |  |

| LEGEND                    |        |                   |
|---------------------------|--------|-------------------|
|                           | SLG802 | SLE802            |
|                           | 283200 | 283300            |
| H - Gas connection        | 1/2"   |                   |
| I - Electrical connection |        | 380/400 V, 3N, 50 |